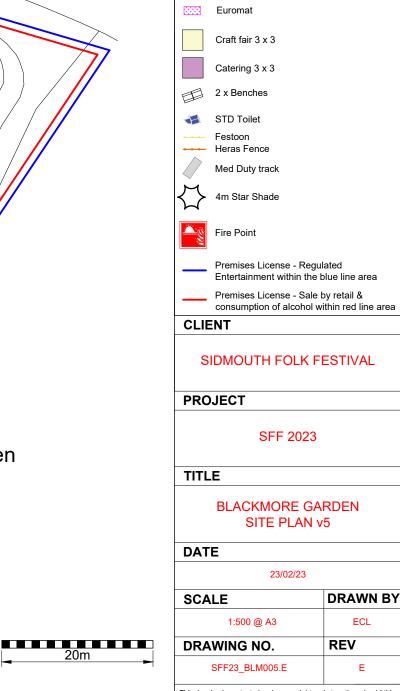

## Blackmore Coronation Gardens & Peacock Lawn

Blackmore Drive, SIDMOUTH, Devon, EX10 8LA.

### WHERE THE LICENCE IS TIME LIMITED THE DATES

Commences 04/08/23

expires 11/08/23

- the supply of alcohol

| Activity (and Area if applicable)      | Description                             | Time From            | Time To |
|----------------------------------------|-----------------------------------------|----------------------|---------|
| E. Performance of live music (Indo     | ors & Outdoors)                         |                      |         |
| ,                                      | Monday to Sunday                        | 9:00am               | 11:00pm |
| F. Playing of recorded music (Indo     | ors & Outdoors)                         |                      |         |
|                                        | Monday to Sunday                        | 9:00am               | 11:00pm |
| G. Performance of dance (Indoors       | & Outdoors)                             |                      |         |
| `````````````````````````````````````` | Monday to Sunday                        | 9:00am               | 11:00pm |
| H. Entertainment of a similar desc     | ription to that falling within E, F, or | G (Indoors & Outdoor | rs)     |
|                                        | Monday to Sunday                        | 9:00am               | 11:00pm |
| J. Supply of alcohol for consumption   | n ON the premises only                  |                      |         |
|                                        | Monday to Sunday                        | 11:00am              | 11:00pm |