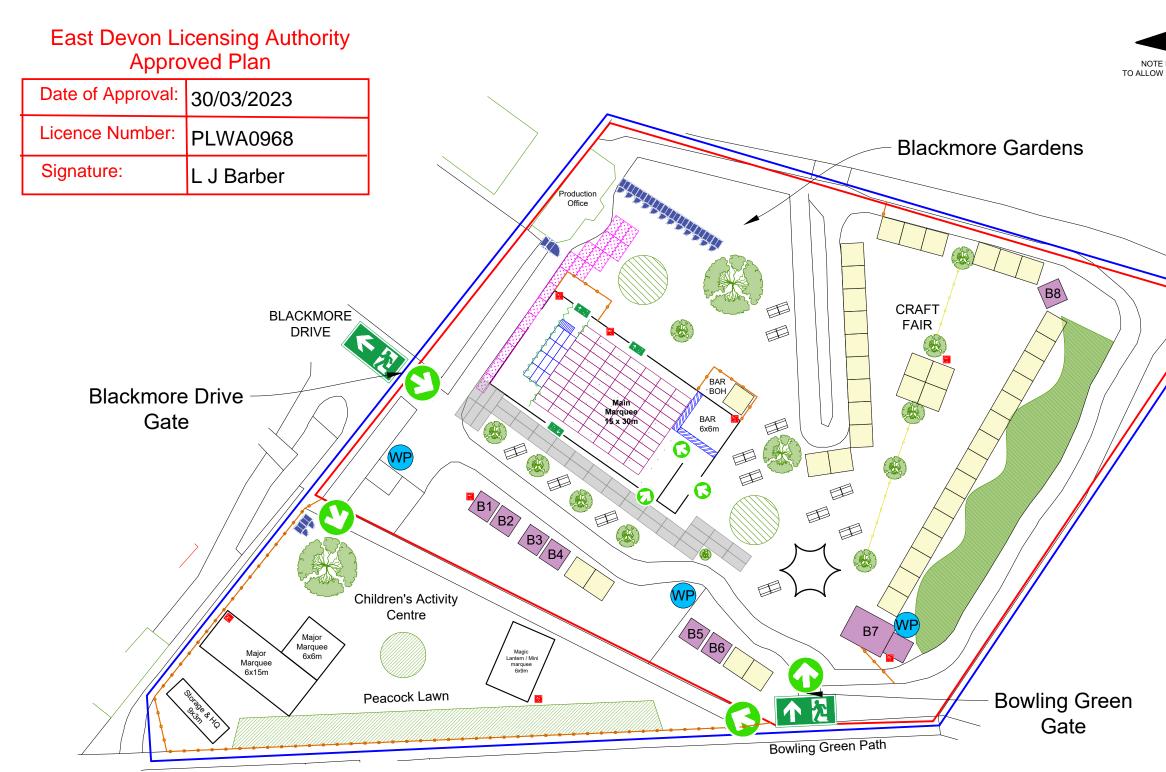

## Blackmore Coronation Gardens & Peacock Lawn

Blackmore Drive, SIDMOUTH, Devon, EX10 8LA.

### WHERE THE LICENCE IS TIME LIMITED THE DATES

Commences 04/08/23

expires 11/08/23

- the supply of alcohol

| Activity (and Area if applicable)      | Description                             | Time From            | Time To |
|----------------------------------------|-----------------------------------------|----------------------|---------|
| E. Performance of live music (Indo     | ors & Outdoors)                         |                      |         |
| ,                                      | Monday to Sunday                        | 9:00am               | 11:00pm |
| F. Playing of recorded music (Indo     | ors & Outdoors)                         |                      |         |
|                                        | Monday to Sunday                        | 9:00am               | 11:00pm |
| G. Performance of dance (Indoors       | & Outdoors)                             |                      |         |
| `````````````````````````````````````` | Monday to Sunday                        | 9:00am               | 11:00pm |
| H. Entertainment of a similar desc     | ription to that falling within E, F, or | G (Indoors & Outdoor | rs)     |
|                                        | Monday to Sunday                        | 9:00am               | 11:00pm |
| J. Supply of alcohol for consumption   | n ON the premises only                  |                      |         |
|                                        | Monday to Sunday                        | 11:00am              | 11:00pm |